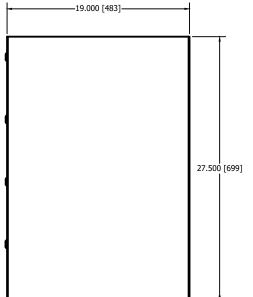

## Specifications:

Body fully constructed with 16 gauge steel Replaceable drawer fronts Drawers include standard keylock Optional base available Optional stainless steel front panels available Standard colors: Black Leatherette, Warm Grey Leatherette, Grey