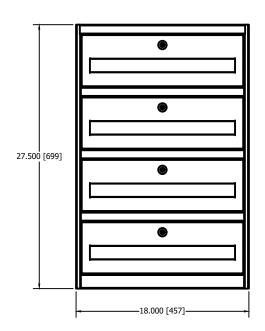

## Specifications:

Body fully constructed with 16 gauge steel Replaceable drawer fronts Drawers include standard keylock Optional base available Optional stainless steel front panels available Standard colors: Black Leatherette, Warm Grey Leatherette, Grey