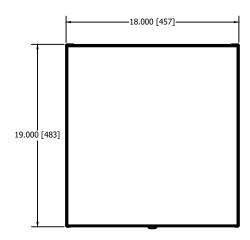

## Specifications:

Body fully constructed with 16 gauge steel Replaceable drawer fronts Drawers include standard keylock Optional base available Optional stainless steel front panels available Standard colors: Black Leatherette, Warm Grey Leatherette, Grey