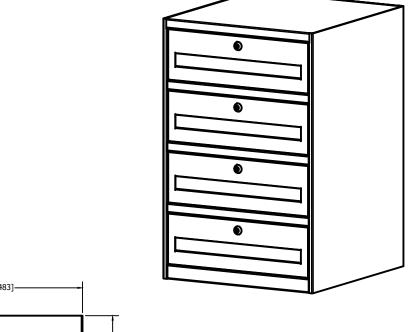

## Specifications:

Body fully constructed with 16 gauge steel Replaceable drawer fronts Drawers include standard keylock Optional base available Optional stainless steel front panels available Standard colors: Black Leatherette, Warm Grey Leatherette, Grey